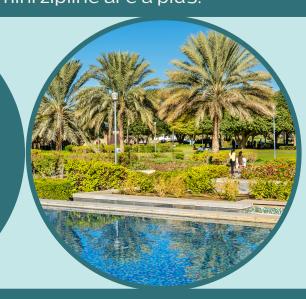

### 3. Dubai Hills Park

Dubai Hills Park by Emaar is the newest park in the city. Entry is free! It's a lush, green oasis with different playgrounds suited for all ages. There's also a splash pad, ice rink and skate park enough to entertain every kid or teenager. There's a minimal fee for these facilities. The little ones will love the playground where the main attraction is a massive wooden dragon complete with a slide, castle and footbridge. The sunken trampoline and mini zipline are a plus!